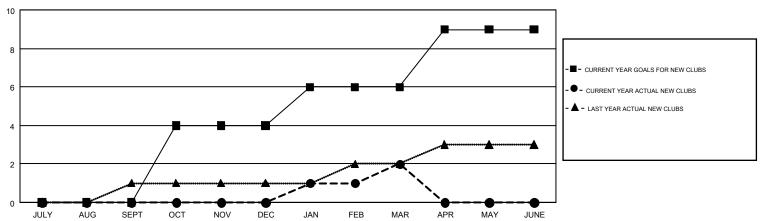

## GMT MONTHLY MEMBERSHIP PROGRESS REPORT

Results as of: 3/31/2018

**LOCATION: MICHIGAN** 

Multiple District 11

GMT: STEVE ANTON GMT CA 1

| Omr.          | _             |             |               |                       |                           |                         | OWIT ON I                                          |  |
|---------------|---------------|-------------|---------------|-----------------------|---------------------------|-------------------------|----------------------------------------------------|--|
| Clubs         |               |             |               | Members               |                           |                         |                                                    |  |
|               | RESULTS FOI   | R 2017-2018 |               | RESULTS FOR 2017-2018 |                           |                         |                                                    |  |
| QUARTER       | NEW CLUB GOAL | NEW CLUBS   | DROPPED CLUBS | QUARTER               | MEMBER GROWTH NET<br>GOAL | MEMBER GROWTH<br>ACTUAL | DROPPED<br>MEMBERS ACTUAL<br>(including transfers) |  |
| JULY/AUG/SEPT | 0             | 0           | 2             | JULY/AUG/SEPT         | -62                       | 207                     | 351                                                |  |
| OCT/NOV/DEC   | 4             | 0           | 3             | OCT/NOV/DEC           | -41                       | 311                     | 354                                                |  |
| JAN/FEB/MAR   | 2             | 2           | 3             | JAN/FEB/MAR           | -37                       | 292                     | 300                                                |  |
| APR/MAY/JUNE  | 3             | 0           | 0             | APR/MAY/JUNE          | -25                       | 0                       | 0                                                  |  |
|               |               |             |               |                       |                           |                         |                                                    |  |