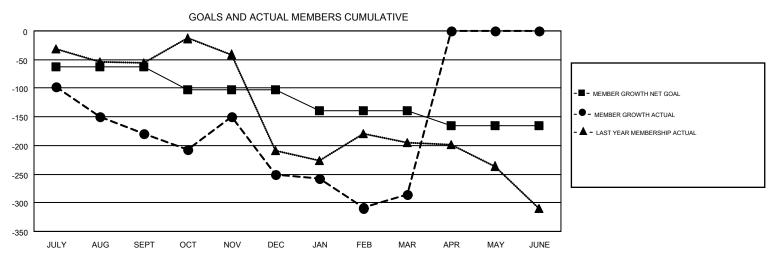

## GMT MONTHLY MEMBERSHIP PROGRESS REPORT

Results as of: 3/31/2018

**LOCATION: MICHIGAN** 

Multiple District 11

GMT: STEVE ANTON GMT CA 1

| Omr.          | _             |             |               |                       |                           |                         | OWIT ON I                                          |  |
|---------------|---------------|-------------|---------------|-----------------------|---------------------------|-------------------------|----------------------------------------------------|--|
| Clubs         |               |             |               | Members               |                           |                         |                                                    |  |
|               | RESULTS FOI   | R 2017-2018 |               | RESULTS FOR 2017-2018 |                           |                         |                                                    |  |
| QUARTER       | NEW CLUB GOAL | NEW CLUBS   | DROPPED CLUBS | QUARTER               | MEMBER GROWTH NET<br>GOAL | MEMBER GROWTH<br>ACTUAL | DROPPED<br>MEMBERS ACTUAL<br>(including transfers) |  |
| JULY/AUG/SEPT | 0             | 0           | 2             | JULY/AUG/SEPT         | -62                       | 207                     | 351                                                |  |
| OCT/NOV/DEC   | 4             | 0           | 3             | OCT/NOV/DEC           | -41                       | 311                     | 354                                                |  |
| JAN/FEB/MAR   | 2             | 2           | 3             | JAN/FEB/MAR           | -37                       | 292                     | 300                                                |  |
| APR/MAY/JUNE  | 3             | 0           | 0             | APR/MAY/JUNE          | -25                       | 0                       | 0                                                  |  |
|               |               |             |               |                       |                           |                         |                                                    |  |